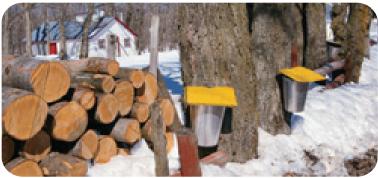

Paraben Free • Biodegradable • Safe for Children

Introducing PurMaple<sup>™</sup> a rejuvenating maple hand wash & body wash. Canada's maple trees have been producing sap for hundreds of years. It's widely known that pure maple syrup contain a host of minerals, vitamins and nutrients along with sweet natural goodness for beautiful healthier skin.