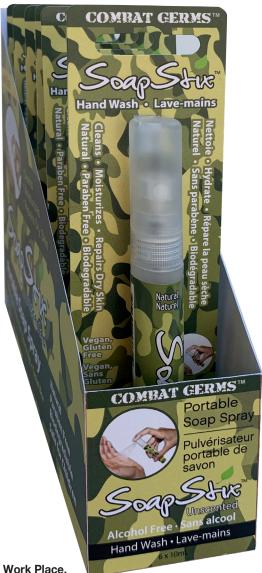

## **Portable Hand Soap**

Always be armed from germs and potentially harmful bacteria found in hospitals, airports, schools, work-place, public washrooms...everywhere! Avoid public soap dispensers and contaminated surfaces. Always carry a portable soap spray where ever you go to prevent the spread of germs and getting sick. SoapStix Camouflage Hand Wash is your best defense for your health and skincare protection.

500ml Soap Refill

6 Units Shelf Display

Ideal for going back to: School, Hospital, Airports, Outdoor Activities, Sports, Travel and Work Place. Fits in: Pocket, Purse, Back-Pack, Sports Bag, Tackle Box, Travel Bag and Tool Kit.