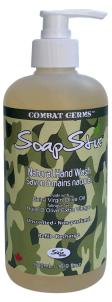

500ml Soap Refill

6 Units Shelf Display

Ideal for going back to: School, Hospital, Airports, Outdoor Activities, Sports, Travel and Work Place. Fits in: Pocket, Purse, Back-Pack, Sports Bag, Tackle Box, Travel Bag and Tool Kit.