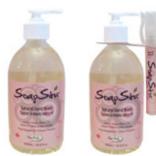

#### Natural • Paraben Free Biodegradable • Safe for Children

500ml Pump

500ml + 10ml 10ml Spray

Introducing SoapStix, a portable hand soap spray. This natural healing soap gently cleans and rinses easily leaving skin smooth, refreshed and moisturized. Made with all natural ingredients this beautiful soap is specially formulated with Extra Virgin Olive Oil for adults and children with sensitive skin who suffer from dry skin and eczema. Avoid using harsh chemical based public soap dispensers and detergent soaps. Helps stop the spread of germs and getting sick. Now you can wash hands with confidence and peace of mind anywhere with your own travel size SoapStix spray and refillable bottle.

#### Contains: Extra Virgin Olive Oil, Coconut Oil, Vegetable Glycerin, Pink Grapefruit Essential Oil

| Product<br>Code | Net<br>Wt | UPC<br>Code     | Product<br>Description | Item<br>Dimensions cm | Case<br>Dimensions | Case<br>Qty | Case<br>Wt |
|-----------------|-----------|-----------------|------------------------|-----------------------|--------------------|-------------|------------|
| SPS002          | 10 mL     | 8 13533 00003 0 | SoapStix 10mL Spray    | 3 x 5 x 18            | 17 x 6 x 18        | 12          | 0.5 lbs    |
| SPS012          | 500 mL    | 8 13533 00011 5 | SoapStix 500mL Pump    | 8 x 8 x 18            | 25 x 16 x 20       | 6           | 7.5 lbs    |
| SPS003          | 500+10mL  | 8 13533 00010 8 | SoapStix 500mL + 10mL  | 8 x 10 x 18           | 26 x 23 x 21       | 6           | 9 lbs      |