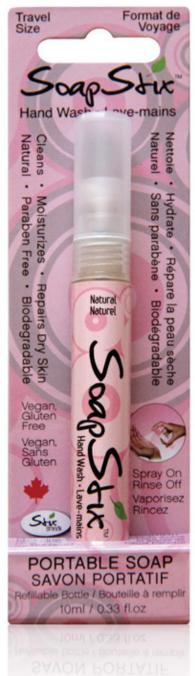

#### Natural • Paraben Free Biodegradable • Safe for Children

500ml Pump

500ml + 10ml 10ml Spray

Introducing SoapStix, a portable hand soap spray. This natural healing soap gently cleans and rinses easily leaving skin smooth, refreshed and moisturized. Made with all natural ingredients this beautiful soap is specially formulated with Extra Virgin Olive Oil for adults and children with sensitive skin who suffer from dry skin and eczema. Avoid using harsh chemical based public soap dispensers and detergent soaps. Helps stop the spread of germs and getting sick. Now you can wash hands with confidence and peace of mind anywhere with your own travel size SoapStix spray and refillable bottle.

#### Contains: Extra Virgin Olive Oil, Coconut Oil, Vegetable Glycerin, Pink Grapefruit Essential Oil

| Product<br>Code | Net<br>Wt | UPC<br>Code     | Product<br>Description | Item<br>Dimensions cm | Case<br>Dimensions | Case<br>Qty | Case<br>Wt |
|-----------------|-----------|-----------------|------------------------|-----------------------|--------------------|-------------|------------|
| SPS002          | 10 mL     | 8 13533 00003 0 | SoapStix 10mL Spray    | 3 x 5 x 18            | 17 x 6 x 18        | 12          | 0.5 lbs    |
| SPS012          | 500 mL    | 8 13533 00011 5 | SoapStix 500mL Pump    | 8 x 8 x 18            | 25 x 16 x 20       | 6           | 7.5 lbs    |
| SPS003          | 500+10mL  | 8 13533 00010 8 | SoapStix 500mL + 10mL  | 8 x 10 x 18           | 26 x 23 x 21       | 6           | 9 lbs      |