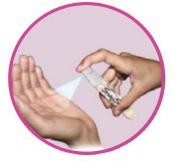

## Helps Heal Sensitive Skin & Eczema!

Avoid chemical based public soap dispensers & contaminated surfaces full of germs and bacteria.

Clips to: Pocket, Purse, Back-Pack and Travel Bag

#### Natural • Paraben Free Biodegradable • Safe for Children

500ml Pump

500ml + 10ml 10ml Spray

Introducing SoapStix, a portable hand soap spray. This natural healing soap gently cleans and rinses easily leaving skin smooth, refreshed and moisturized. Made with all natural ingredients this beautiful soap is specially formulated with Extra Virgin Olive Oil for adults and children with sensitive skin who suffer from dry skin and eczema. Avoid using harsh chemical based public soap dispensers and detergent soaps. Helps stop the spread of germs and getting sick. Now you can wash hands with confidence and peace of mind anywhere with your own travel size SoapStix spray and refillable bottle.